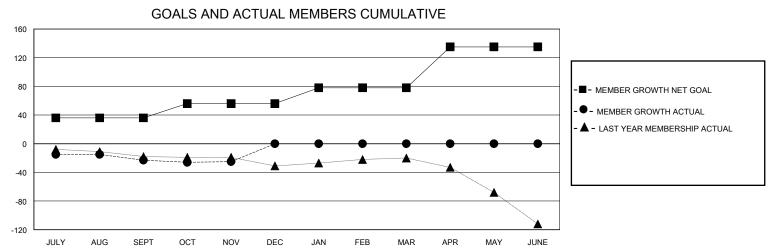

## District 13 OH4

GMT: LOCATION OHIO GMT CA

| Clubs         |               |             |               | Members               |                       |                         |                                                    |
|---------------|---------------|-------------|---------------|-----------------------|-----------------------|-------------------------|----------------------------------------------------|
|               | RESULTS FOR   | R 2023-2024 |               | RESULTS FOR 2023-2024 |                       |                         |                                                    |
| QUARTER       | NEW CLUB GOAL | NEW CLUBS   | DROPPED CLUBS | QUARTER MEMB          | ER GROWTH NET<br>GOAL | MEMBER GROWTH<br>ACTUAL | DROPPED<br>MEMBERS ACTUAL<br>(including transfers) |
| JULY/AUG/SEPT | 0             | 0           | 0             | JULY/AUG/SEPT         | 36                    | 17                      | 39                                                 |
| OCT/NOV/DEC   | 1             | 0           | 0             | OCT/NOV/DEC           | 20                    | 21                      | 21                                                 |
| JAN/FEB/MAR   | 0             | 0           | 0             | JAN/FEB/MAR           | 22                    | 0                       | 0                                                  |
| APR/MAY/JUNE  | 0             | 0           | 0             | APR/MAY/JUNE          | 57                    | 0                       | 0                                                  |