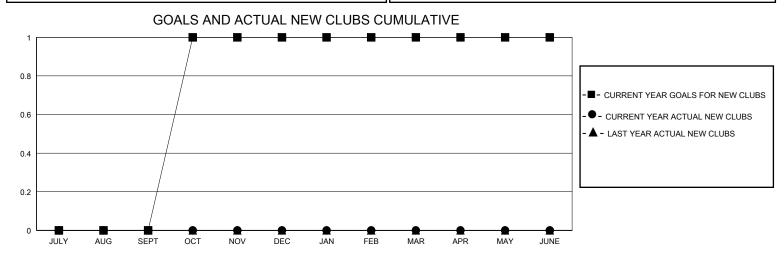

## District 13 OH4

GMT: LOCATION OHIO GMT CA

| Clubs         |               |             |               | Members               |                       |                         |                                                    |
|---------------|---------------|-------------|---------------|-----------------------|-----------------------|-------------------------|----------------------------------------------------|
|               | RESULTS FOR   | R 2023-2024 |               | RESULTS FOR 2023-2024 |                       |                         |                                                    |
| QUARTER       | NEW CLUB GOAL | NEW CLUBS   | DROPPED CLUBS | QUARTER MEMB          | ER GROWTH NET<br>GOAL | MEMBER GROWTH<br>ACTUAL | DROPPED<br>MEMBERS ACTUAL<br>(including transfers) |
| JULY/AUG/SEPT | 0             | 0           | 0             | JULY/AUG/SEPT         | 36                    | 17                      | 39                                                 |
| OCT/NOV/DEC   | 1             | 0           | 0             | OCT/NOV/DEC           | 20                    | 21                      | 21                                                 |
| JAN/FEB/MAR   | 0             | 0           | 0             | JAN/FEB/MAR           | 22                    | 0                       | 0                                                  |
| APR/MAY/JUNE  | 0             | 0           | 0             | APR/MAY/JUNE          | 57                    | 0                       | 0                                                  |